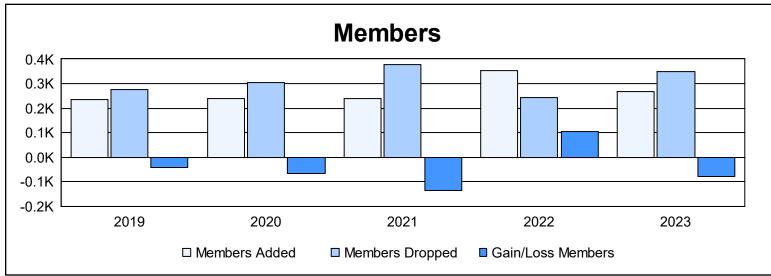

District 2 S2 As of June 2023 Cumulative

| Year      | New<br>Clubs | Dropped<br>Clubs | Gain/<br>Loss<br>Clubs | New<br>Members | Charter<br>Members | Reinstate<br>Members | Transfer<br>Members | Total<br>Member<br>Added | Total<br>Members<br>Dropped | Gain/<br>Loss<br>Members |
|-----------|--------------|------------------|------------------------|----------------|--------------------|----------------------|---------------------|--------------------------|-----------------------------|--------------------------|
| 2018-2019 | 2            | 2                | 0                      | 167            | 47                 | 12                   | 10                  | 236                      | 277                         | -41                      |
| 2019-2020 | 2            | 2                | 0                      | 181            | 43                 | 9                    | 4                   | 237                      | 304                         | -67                      |
| 2020-2021 | 1            | 3                | -2                     | 197            | 22                 | 21                   | 1                   | 241                      | 376                         | -135                     |
| 2021-2022 | 1            | 1                | 0                      | 294            | 30                 | 9                    | 18                  | 351                      | 245                         | 106                      |
| 2022-2023 | 2            | 3                | -1                     | 174            | 64                 | 14                   | 15                  | 267                      | 347                         | -80                      |
| Average   | 2            | 2                | -1                     | 203            | 41                 | 13                   | 10                  | 266                      | 310                         | -43                      |